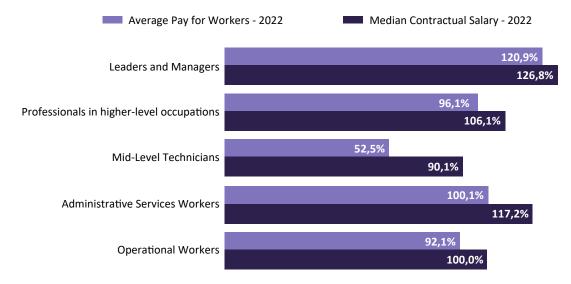

## Report on Transparency and Equal Pay for Women and Men 1st Semester 2024 - CNPJ: 33173097000274

Differences in pay between women and men: The median salary for women is equivalent to 114.1% of that received by men. The average salary is 91.7%.

By major occupation group, the difference (%) in the salary of women compared to men is shown when it is greater or less than 100:

For each occupation group that does not show a calculation of the difference, either for the hiring salary or for the average salary, one of six reasons may have occurred: (1) because there are fewer than three women; (2) because there are fewer than three; (3) because there are no women; (4) because there are no men; (5) because there are neither three men nor three women in that occupational group; (6) because there are neither men nor women in that occupational group. Elements that may explain the observed differences: a) Composition of the total number of employees by sex and ethnicity and race: