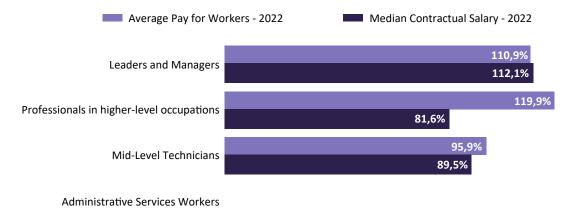

## Report on Transparency and Equal Pay for Women and Men 1st Semester 2024 - CNPJ: 14626301000130

Differences in salaries between men and women: women's salaries are equivalent to 98.4% of those received by men. The average salary was 99.1%.

By major occupation group, the difference (%) in the salary of women compared to men is shown when it is greater or less than 100:

**Operational Workers** 

For each occupation group that does not show a calculation of the difference, either for the hiring salary or for the average salary, one of six reasons may have occurred: (1) because there are fewer than three women; (2) because there are fewer than three; (3) because there are no women; (4) because there are no men; (5) because there are neither three men nor three women in that occupational group; (6) because there are neither men nor women in that occupational group. Elements that may explain the observed differences: a) Composition of the total number of employees by sex and ethnicity and race: