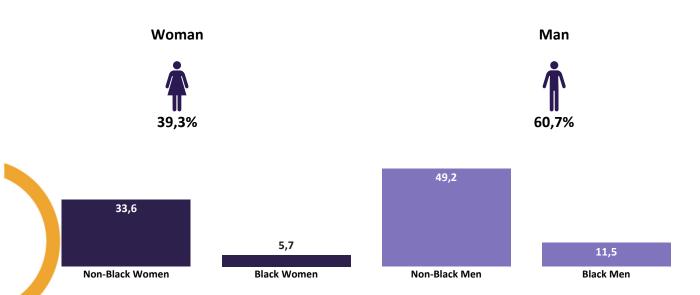

By major occupation group, the difference (%) in the salary of women compared to men is shown when it is greater or less than 100:

**Operational Workers** 

For each occupation group that does not show a calculation of the difference, either for the hiring salary or for the average salary, one of six reasons may have occurred: (1) because there are fewer than three women; (2) because there are fewer than three; (3) because there are no women; (4) because there are no men; (5) because there are neither three men nor three women in that occupational group; (6) because there are neither men nor women in that occupational group. Elements that may explain the observed differences: a) Composition of the total number of employees by sex and ethnicity and race: