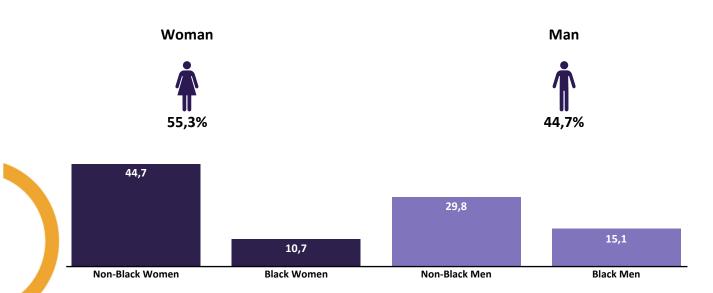

By major occupation group, the difference (%) in the salary of women compared to men is shown when it is greater or less than 100:

For each occupation group that does not show a calculation of the difference, either for the hiring salary or for the average salary, one of six reasons may have occurred: (1) because there are fewer than three women; (2) because there are fewer than three; (3) because there are no women; (4) because there are no men; (5) because there are neither three men nor three women in that occupational group; (6) because there are neither men nor women in that occupational group. Elements that may explain the observed differences: a) Composition of the total number of employees by sex and ethnicity and race: